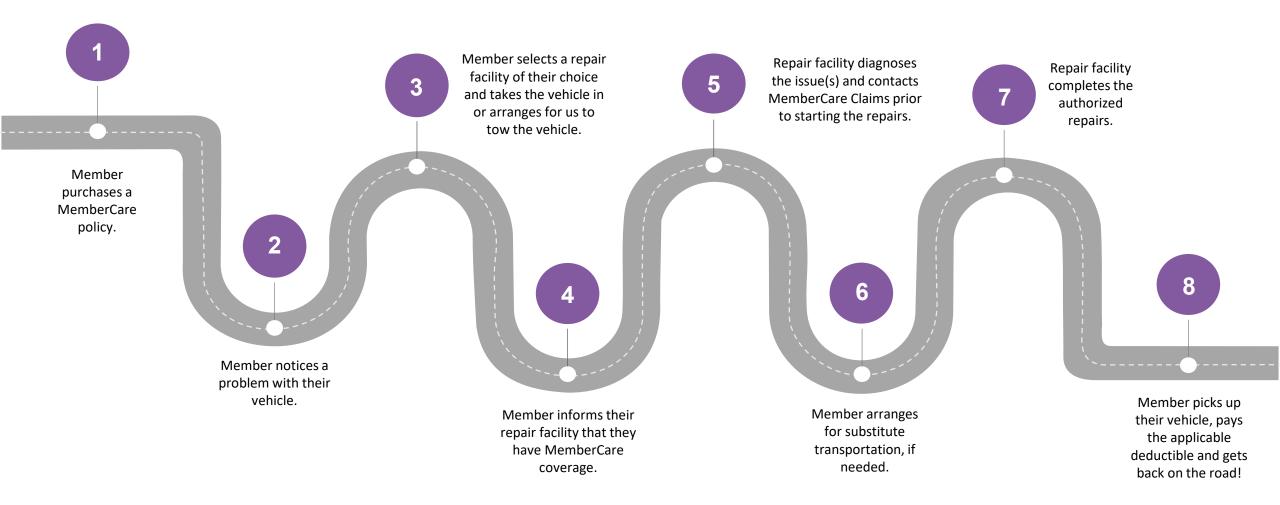

# The Claims Process

Claims Department hours are M-F 8 am - 8 pm EST, Sat 9 am - 12 pm EST Repairs may be completed at any licensed repair facility in the US & Canada. Claims can be paid via MemberCare's corporate credit card.

MBP provides emergency claims on a case-by-case basis.