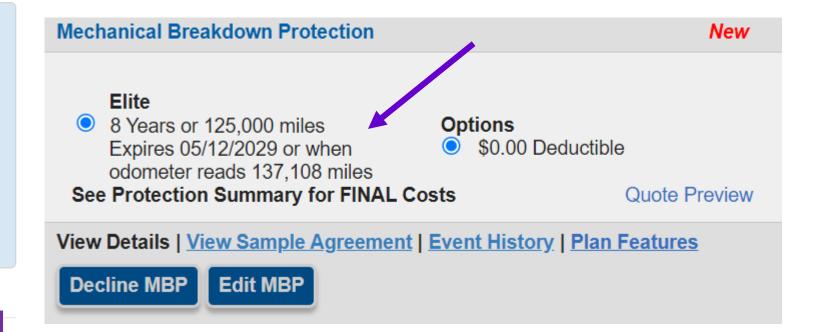

Sales Tax, Fluids, Filters Diagnostics, Parts & Labor



Stand Alone Seals & Gaskets Coverage



Consequential Damage – coverage for a non-covered part damaged by a covered part



Part Failures as a result of wear & tear



Clear limits of liabilities – aggregate is based on purchase price or Nada Clean Retail Value of vehicle at time of MBP sale.



## Member Confidence - Industry's Only Endorsed MotorTrend Recommended Best Buy





# MemberCare Terms

**Buyer's Branch:** Loan Department

**Quote Number:** 

414

Collateral:

Autos, Light Trucks and Vans

Previously Titled: No Titled to Individual: Yes Commercial Use: No

Salvaged/Branded Title: No

**Edit Quote Info** 

#### Collateral or Loan Info

Year: 2021 Make: FORD Model: EDGE

Sub-Model: 2WD, NORMAL,

GAS

**Mileage: 12,108** 



# Add on Coverage Mileage & Expiration



# What do you think about the new coverage?





# Which Car Brands Cost the Most to Maintain & Repair?

### Based on estimates of total car maintenance over 10 years

| Rank | Car Brand     | Cost     |
|------|---------------|----------|
| 1    | BMW           | \$17,800 |
| 2    | Mercedes-Benz | \$12,900 |
| 3    | Cadillac      | \$12,500 |
| 4    | Volvo         | \$12,500 |
| 5    | Audi          | \$12,400 |
| 6    | Saturn        | \$12,400 |
| 7    | Mercury       | \$12,000 |
| 8    | Pontiac       | \$11,800 |
| 9    | Chrysler      | \$10,600 |
| 10   | Dodge         | \$10,600 |
| 11   | Acura         | \$9,800  |
| 12   | Infiniti      | \$9,300  |
| 13   | Ford          | \$9,100  |
| 14   | Kia           | \$8,800  |
| 15   | Lan