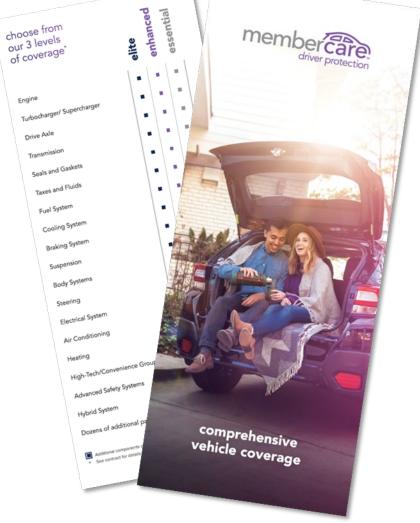

### **Three Levels of Coverage**

(Deductible options: \$0, \$100, \$250, \$500)

 Eligible on vehicles current +10 model years with up to 100,000 miles.

Exclusionary, closest option to factory-like coverage

### enhanced

 Eligible on vehicles current +15 model years with up to 150,000 miles.

Named component, covers a majority of the vehicle's components and systems

### essential

 Eligible on vehicles of any year and any mileage. Named component, covers the most important components on the vehicle plus some extras

|                             | elite | enhanced | essential |  |
|-----------------------------|-------|----------|-----------|--|
| Engine                      | •     | •        | -         |  |
| Turbocharger/ Supercharger  | •     | •        | -         |  |
| Drive Axle                  | •     | •        |           |  |
| Transmission                | •     | •        | -         |  |
| Seals and Gaskets           | •     | •        | -         |  |
| Taxes and Fluids            | •     | •        | -         |  |
| Fuel System                 | •     | •        | -         |  |
| Cooling System              |       | •        | -         |  |
| Braking System              | •     | •        | -         |  |
| Suspension                  |       | •        |           |  |
| Body Systems                |       | •        |           |  |
| Steering                    |       | •        |           |  |
| Electrical System           |       | •        |           |  |
| Air Conditioning            |       | •        |           |  |
| Heating                     |       | •        |           |  |
| High-Tech/Convenience Group |       | •        |           |  |
| Advanced Safety Systems     |       |          |           |  |
| Hybrid System               | •     |          |           |  |
| Dozens of additional parts  | •     |          |           |  |